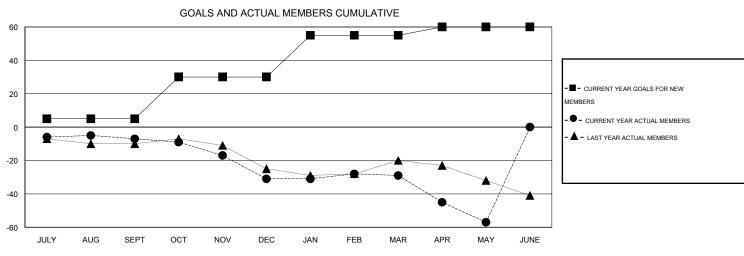

## LOCATION MICHIGAN

 $\mathsf{GMT}\;\mathsf{CA}\;1$ 

|               |                  | Clubs            |                  |                  | Members               |                    |                                     |                    |                  |  |
|---------------|------------------|------------------|------------------|------------------|-----------------------|--------------------|-------------------------------------|--------------------|------------------|--|
|               | RESUL            | TS FOR 2014-2015 |                  |                  | RESULTS FOR 2014-2015 |                    |                                     |                    |                  |  |
| QUARTER       | NEW CLUB<br>GOAL | NEW CLUBS        | DROPPED<br>CLUBS | NET<br>GAIN/LOSS | QUARTER               | NEW MEMBER<br>GOAL | CHARTER AND<br>NEW MEMBERS<br>ADDED | DROPPED<br>MEMBERS | NET<br>GAIN/LOSS |  |
| JULY/AUG/SEPT | 0                | 0                | 0                | 0                | JULY/AUG/SEPT         | 5                  | 13                                  | 20                 | -7               |  |
| OCT/NOV/DEC   | 1                | 0                | 0                | 0                | OCT/NOV/DEC           | 25                 | 16                                  | 40                 | -24              |  |
| JAN/FEB/MAR   | 1                | 0                | 0                | 0                | JAN/FEB/MAR           | 25                 | 23                                  | 21                 | 2                |  |
| APR/MAY/JUNE  | 0                | 0                | 1                | -1               | APR/MAY/JUNE          | 5                  | 15                                  | 43                 | -28              |  |